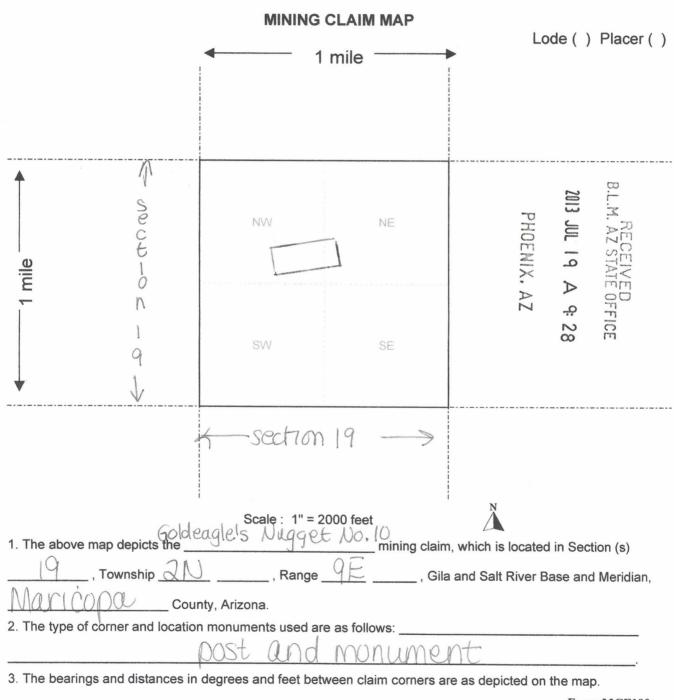

| Goldfield   |               | (optional) Mining District; _ | Maricopa                            | County, | Arizona. |         |
|-------------|---------------|-------------------------------|-------------------------------------|---------|----------|---------|
| Line<br>No. | AMC<br>NUMBER | CLAIM/SITE NAME               | COUNTY RECORDER DATA (If available) | TWP     | RNG      | SEC     |
| 1           | 341959        | Willow Springs No 1           | 96-0830622                          | 2N      | 9E       | 18 + 19 |
| 2           | 341960        | Willow Springs No 2           | 96-0830623                          | 2N      | 9E       | 18 + 19 |
| 3           | 341961        | Willow Springs No 3           | 96-0830624                          | 2N      | 9E       | 18 + 19 |
| 4           | 341962        | Willow Springs No 4           | 96-0830625                          | 2N      | 9E       | 18 + 13 |
| 5           | 341963        | Willow Springs No 5           | 96-0830626                          | 2N      | 9E       | 18 + 19 |
| 6           | 424408        | Goldeagle's Nugget No 10      | 2013-0658614                        | 2N      | 9E       | 19      |

|     | T      |                                    | 1            |    |     |         |
|-----|--------|------------------------------------|--------------|----|-----|---------|
| 7 , | 424409 | Goldeagle's Nugget No.40           | 2013-0658615 | 2N | ′9E | 19      |
| 8   | 424410 | Gold Finger No. 50                 | 2013-0658616 | 2N | 9E  | 19      |
| 9   | 424411 | Goldeagle's Willow<br>Gulch No. 10 | 2013-0658617 | 2N | 9E  | 19      |
| 10  | 424412 | Goldeagle's Willow<br>Gulch No. 20 | 2013-0658618 | 2N | 9E  | 19 & 18 |