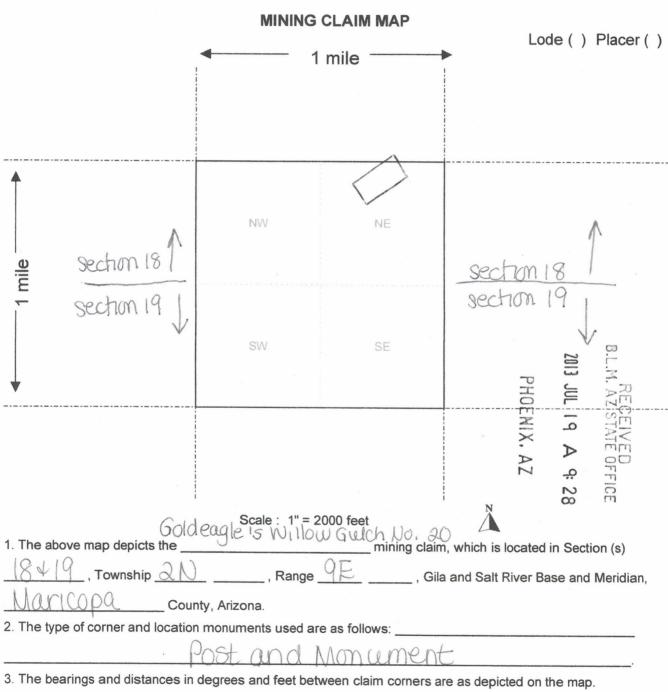

|     | T      |                                    | 1            |    |     |         |
|-----|--------|------------------------------------|--------------|----|-----|---------|
| 7 , | 424409 | Goldeagle's Nugget No.40           | 2013-0658615 | 2N | ′9E | 19      |
| 8   | 424410 | Gold Finger No. 50                 | 2013-0658616 | 2N | 9E  | 19      |
| 9   | 424411 | Goldeagle's Willow<br>Gulch No. 10 | 2013-0658617 | 2N | 9E  | 19      |
| 10  | 424412 | Goldeagle's Willow<br>Gulch No. 20 | 2013-0658618 | 2N | 9E  | 19 & 18 |