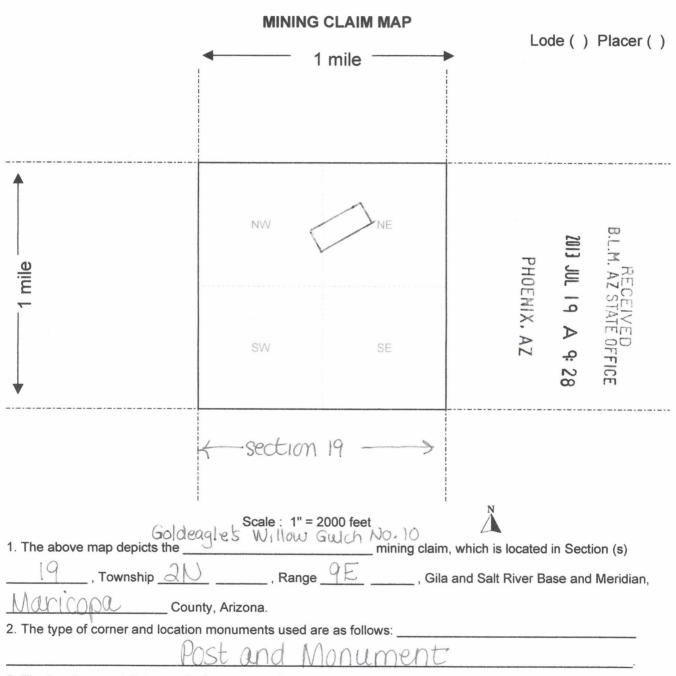

|     | T      |                                    | 1            |    |     |         |
|-----|--------|------------------------------------|--------------|----|-----|---------|
| 7 , | 424409 | Goldeagle's Nugget No.40           | 2013-0658615 | 2N | ′9E | 19      |
| 8   | 424410 | Gold Finger No. 50                 | 2013-0658616 | 2N | 9E  | 19      |
| 9   | 424411 | Goldeagle's Willow<br>Gulch No. 10 | 2013-0658617 | 2N | 9E  | 19      |
| 10  | 424412 | Goldeagle's Willow<br>Gulch No. 20 | 2013-0658618 | 2N | 9E  | 19 & 18 |