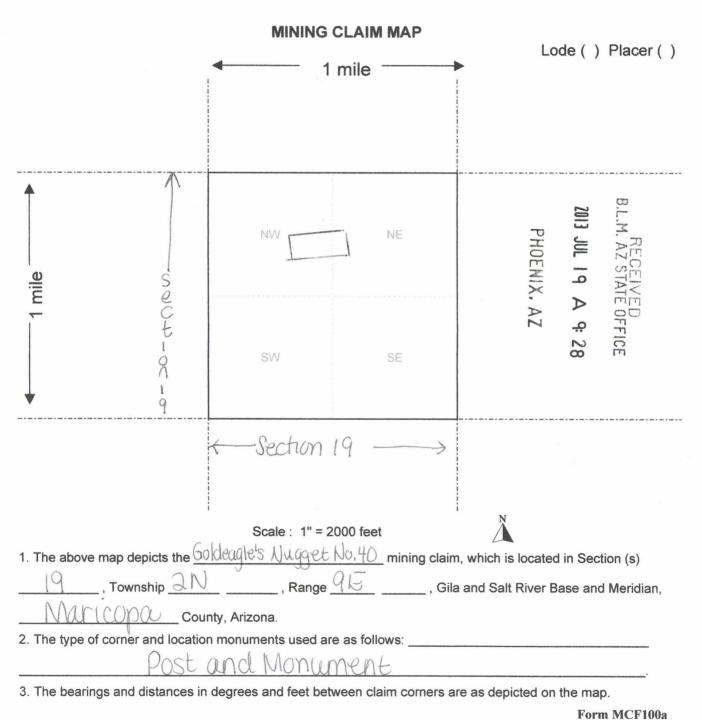

|     | T      |                                    | 1            |    |     |         |
|-----|--------|------------------------------------|--------------|----|-----|---------|
| 7 , | 424409 | Goldeagle's Nugget No.40           | 2013-0658615 | 2N | ′9E | 19      |
| 8   | 424410 | Gold Finger No. 50                 | 2013-0658616 | 2N | 9E  | 19      |
| 9   | 424411 | Goldeagle's Willow<br>Gulch No. 10 | 2013-0658617 | 2N | 9E  | 19      |
| 10  | 424412 | Goldeagle's Willow<br>Gulch No. 20 | 2013-0658618 | 2N | 9E  | 19 & 18 |