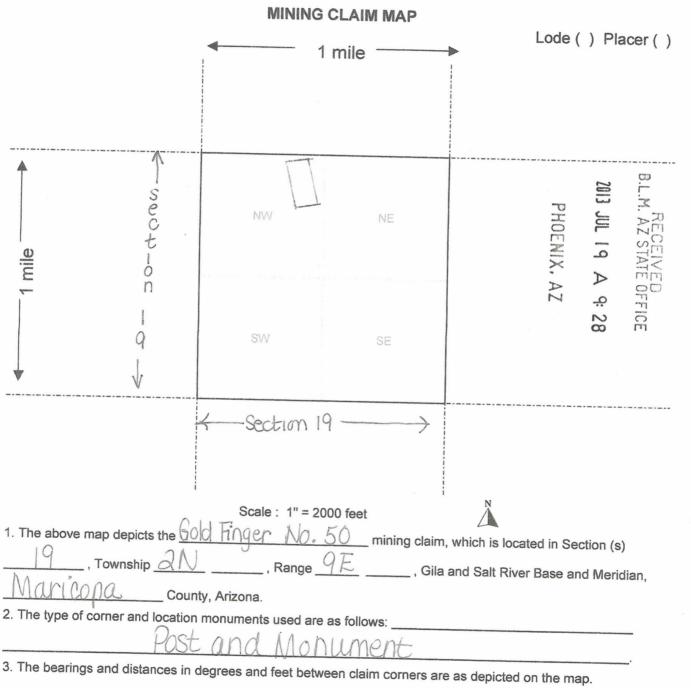

|     | T      |                                    | 1            |    |     |         |
|-----|--------|------------------------------------|--------------|----|-----|---------|
| 7 , | 424409 | Goldeagle's Nugget No.40           | 2013-0658615 | 2N | ′9E | 19      |
| 8   | 424410 | Gold Finger No. 50                 | 2013-0658616 | 2N | 9E  | 19      |
| 9   | 424411 | Goldeagle's Willow<br>Gulch No. 10 | 2013-0658617 | 2N | 9E  | 19      |
| 10  | 424412 | Goldeagle's Willow<br>Gulch No. 20 | 2013-0658618 | 2N | 9E  | 19 & 18 |